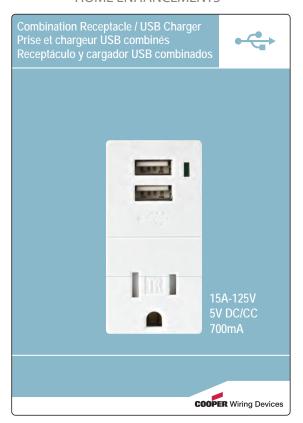

## PRINT COLLATERAL

COOPER WIRING DEVICES COMMERCIAL INDUSTRIAL MARKETING COMMUNICATIONS































# CORE

### LIGHTING CONTROLS





#### DIMMERS GOOD



#### HOME ENHANCEMENTS



#### ADVANCED LIGHTING CONTROLS



#### **DIMMERS BEST**



550C

5565C

124C







































## Wiring Devices



#### **Merchandising Overview - Icons**

#### Icon Key



DIMMER

SINGLE POLE

#### **Energy Saving** Solutions

Motion Activated

Occupancy Sensor

go off when you exit

Dimmer Set the mood & save

energy

Fan Control

Single Pole

one location

3-Way

4-Wav

Set your comfort level

Controls one light from

Controls one light from two locations

Controls three lights

**Multi-Location Master** 

Controls one light from

Use with Multi-Location

advantage of multiple

many locations

Accessory

Master to take

location dimming

from two locations

Lights come on when

vou enter the room and



#### Shock Protection Code required shock protection GFCI