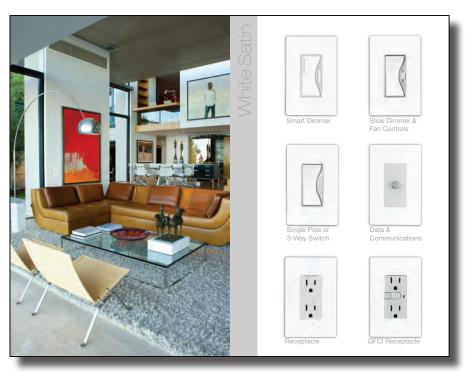

## PRINT COLLATERAL

COOPER WIRING DEVICES COMMERCIAL INDUSTRIAL MARKETING COMMUNICATIONS































# CORE

### LIGHTING CONTROLS





#### DIMMERS GOOD



#### HOME ENHANCEMENTS



#### ADVANCED LIGHTING CONTROLS



#### **DIMMERS BEST**



550C

5565C

124C







































## Wiring Devices



#### **Merchandising Overview - Icons**

#### Icon Key



DIMMER

SINGLE POLE

#### **Energy Saving** Solutions

Motion Activated

Occupancy Sensor

go off when you exit

Dimmer Set the mood & save

energy

Fan Control

Single Pole

one location

3-Way

4-Wav

Set your comfort level

Controls one light from

Controls one light from two locations

Controls three lights

**Multi-Location Master** 

Controls one light from

Use with Multi-Location

advantage of multiple

many locations

Accessory

Master to take

location dimming

from two locations