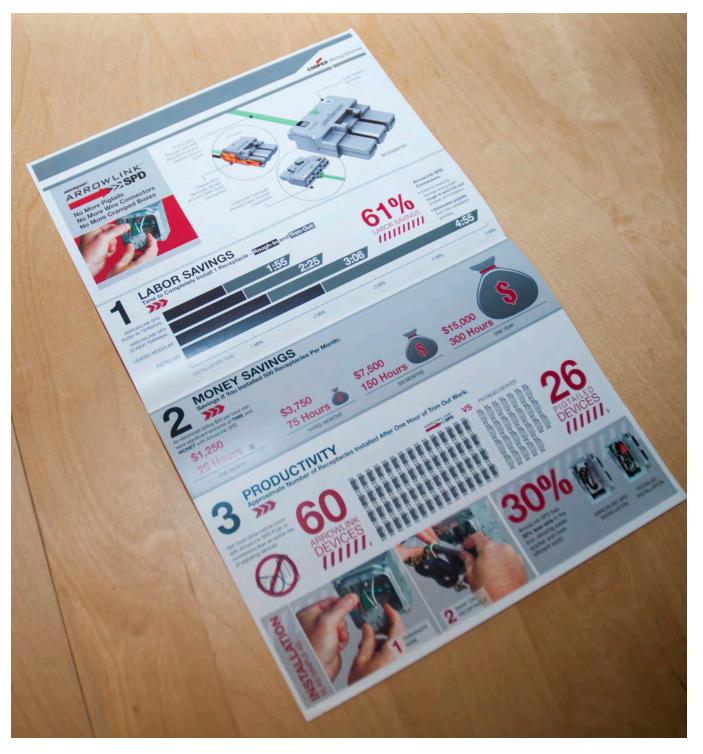

## PRINT COLLATERAL

COOPER WIRING DEVICES COMMERCIAL INDUSTRIAL MARKETING COMMUNICATIONS































# CORE

### LIGHTING CONTROLS





#### DIMMERS GOOD



#### HOME ENHANCEMENTS



#### ADVANCED LIGHTING CONTROLS



#### **DIMMERS BEST**



550C

5565C

124C







































## Wiring Devices



#### **Merchandising Overview - Icons**

#### Icon Key



DIMMER

SINGLE POLE

#### **Energy Saving** Solutions

Motion Activated

Occupancy Sensor

go off when you exit

Dimmer Set the mood & save

energy

Fan Control

Single Pole

one location

3-Way

4-Wav

Set your comfort level

Controls one light from

Controls one light from two locations

Controls three lights

**Multi-Location Master** 

Controls one light from

Use with Multi-Location

advantage of multiple

many locations

Accessory

Master to take

location dimming

from two locations

Lights come on when

vou