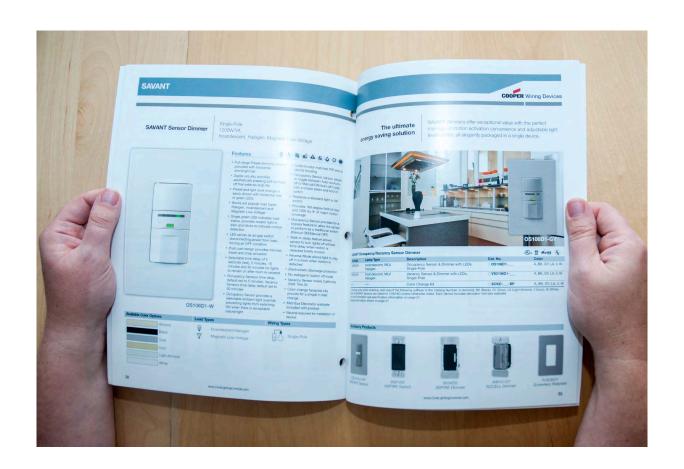

## PRINT COLLATERAL

COOPER WIRING DEVICES COMMERCIAL INDUSTRIAL MARKETING COMMUNICATIONS































# CORE

### LIGHTING CONTROLS





#### DIMMERS GOOD



#### HOME ENHANCEMENTS



#### ADVANCED LIGHTING CONTROLS



#### **DIMMERS BEST**



550C

5565C

124C







































## Wiring Devices



#### **Merchandising Overview - Icons**

#### Icon Key



DIMMER

SINGLE POLE

#### **Energy Saving** Solutions

Motion Activated

Occupancy Sensor

go off when you exit

Dimmer Set the mood & save

energy

Fan Control

Single Pole

one location

3-Way

4-Wav

Set your comfort level

Controls one light from

Controls one light from two locations

Controls three lights

**Multi-Location Master** 

Controls one light from

Use with Multi-Location

advantage of multiple

many locations

Accessory

Master to take

location dimming

from two locations

Lights come on when

vou enter the room and



#### Shock