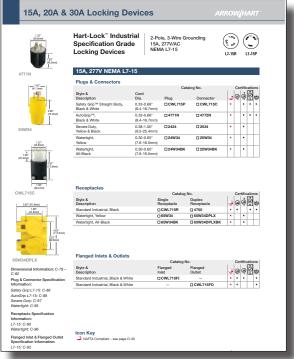

## PRINT COLLATERAL

COOPER WIRING DEVICES COMMERCIAL INDUSTRIAL MARKETING COMMUNICATIONS































# CORE

### LIGHTING CONTROLS





#### DIMMERS GOOD



#### HOME ENHANCEMENTS



#### ADVANCED LIGHTING CONTROLS



#### **DIMMERS BEST**



550C

5565C

124C







































## Wiring Devices



#### **Merchandising Overview - Icons**

#### Icon Key



DIMMER

SINGLE POLE

#### **Energy Saving** Solutions

Motion Activated

Occupancy Sensor

go off when you exit

Dimmer Set the mood & save

energy

Fan Control

Single Pole

one location

3-Way

4-Wav

Set your comfort level

Controls one light from

Controls one light from two locations

Controls three lights

**Multi-Location Master** 

Controls one light from

Use with Multi-Location

advantage of multiple

many locations

Accessory

Master to take

location dimming

from two locations

Lights come on w