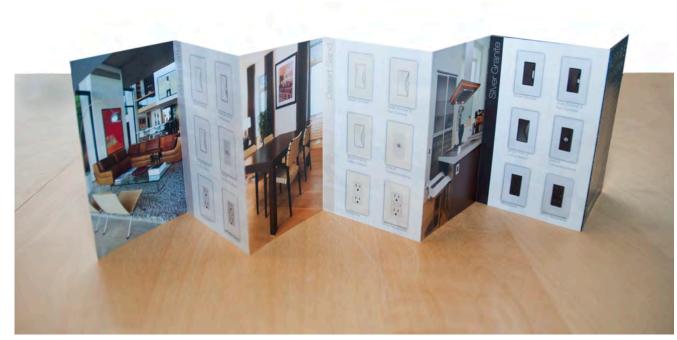

## PRINT COLLATERAL

COOPER WIRING DEVICES COMMERCIAL INDUSTRIAL MARKETING COMMUNICATIONS































# CORE

### LIGHTING CONTROLS





#### DIMMERS GOOD



#### HOME ENHANCEMENTS



#### ADVANCED LIGHTING CONTROLS



#### **DIMMERS BEST**



550C

5565C

124C







































## Wiring Devices



#### **Merchandising Overview - Icons**

#### Icon Key



DIMMER

SINGLE POLE

#### **Energy Saving** Solutions

Motion Activated

Occupancy Sensor

go off when you exit

Dimmer Set the mood & save

energy

Fan Control

Single Pole

one location

3-Way

4-Wav

Set your comfort level

Controls one light from

Controls one light from two locations

Controls three lights

**Multi-Location Master** 

Controls one light from

Use with Multi-Location

advantage of multiple

many locations

Accessory

Master to take

location dimming

from two locations