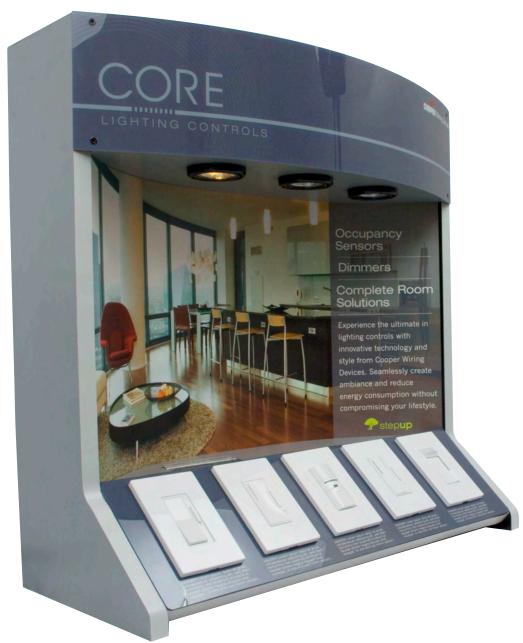

# CORE

### LIGHTING CONTROLS

#### **Lighting Controls - Innovation Bay**

Single Switch

• Auto ON when you enter the room

- Auto OFF upon exit
- Includes selectable & dimmable (press & hold) night light

Motion Activated Occupancy Sensor,