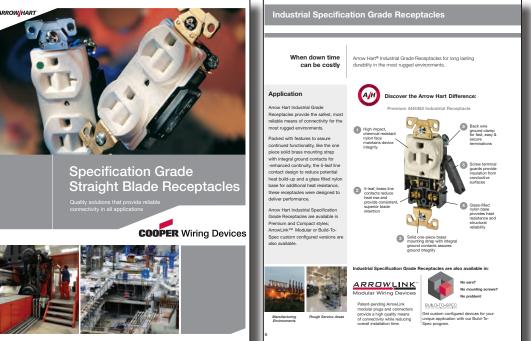

## PRINT COLLATERAL

COOPER WIRING DEVICES COMMERCIAL INDUSTRIAL MARKETING COMMUNICATIONS































# CORE

### LIGHTING CONTROLS





#### DIMMERS GOOD



#### HOME ENHANCEMENTS



#### ADVANCED LIGHTING CONTROLS



#### **DIMMERS BEST**



550C

5565C

124C







































## Wiring Devices



#### **Merchandising Overview - Icons**

#### Icon Key



DIMMER

SINGLE POLE

#### **Energy Saving** Solutions

Motion Activated

Occupancy Sensor

go off when you exit

Dimmer Set the mood & save

energy

Fan Control

Single Pole

one location

3-Way

4-Wav

Set your comfort level

Controls one light from

Controls one light from two locations

Controls three lights

**Multi-Location Master** 

Controls one light from

Use with Multi-Location

advantage of multiple

many locations

Accessory

Master to take

location dimming

from two locations

Lights come on when

vou enter the room and



#### Shock Protection Code required shock protection GFCI



#### Tamper Resistant Prevents children



from inserting foreign objects into outlets



T