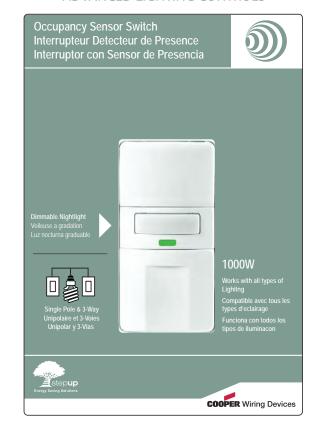

## PRINT COLLATERAL

COOPER WIRING DEVICES COMMERCIAL INDUSTRIAL MARKETING COMMUNICATIONS































# CORE

### LIGHTING CONTROLS





#### DIMMERS GOOD



#### HOME ENHANCEMENTS



#### ADVANCED LIGHTING CONTROLS



#### **DIMMERS BEST**



550C

5565C

124C







































## Wiring Devices



#### **Merchandising Overview - Icons**

#### Icon Key



DIMMER

SINGLE POLE

#### **Energy Saving** Solutions

Motion Activated

Occupancy Sensor

go off when you exit

Dimmer Set the mood & save

energy

Fan Control

Single Pole

one location

3-Way

4-Wav

Set your comfort level

Controls one light from

Controls one light from two locations

Controls three lights

**Multi-Location Master** 

Controls one light from

Use with Multi-Location

advantage of multiple

many locations

Accessory

Master to take

location dimming

from two locations

Lights come on when

vou enter the room and



#### Shock Protection Code required shock protection GFCI



#### Tamper Resistant Prevents ch