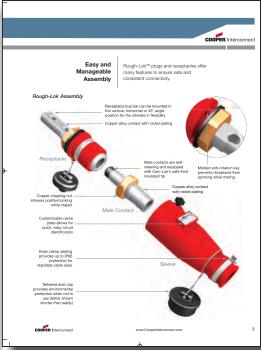

## PRINT COLLATERAL

COOPER WIRING DEVICES COMMERCIAL INDUSTRIAL MARKETING COMMUNICATIONS































# CORE

### LIGHTING CONTROLS





#### DIMMERS GOOD



#### HOME ENHANCEMENTS



#### ADVANCED LIGHTING CONTROLS



#### **DIMMERS BEST**



550C

5565C

124C







































## Wiring Devices



#### **Merchandising Overview - Icons**

#### Icon Key



DIMMER

SINGLE POLE

#### **Energy Saving** Solutions

Motion Activated

Occupancy Sensor

go off when you exit

Dimmer Set the mood & save

energy

Fan Control

Single Pole

one location

3-Way

4-Wav

Set your comfort level

Controls one light from

Controls one light from two locations

Controls three lights

**Multi-Location Master** 

Controls one light from

Use with Multi-Location

advantage of multiple

many locations

Accessory

Master to take

location dimming

from two locations

Lights come on when

vou enter the room and



#### Shock Protection Code required shock protection GFCI



#### Tamper Resistant Prevents children



from inserting foreign objects into outlets



Tampe