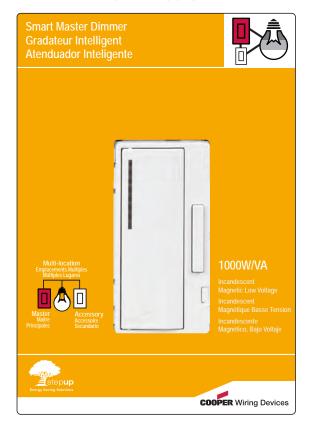

## PRINT COLLATERAL

COOPER WIRING DEVICES COMMERCIAL INDUSTRIAL MARKETING COMMUNICATIONS































# CORE

### LIGHTING CONTROLS





#### DIMMERS GOOD



#### HOME ENHANCEMENTS



#### ADVANCED LIGHTING CONTROLS



#### **DIMMERS BEST**



550C

5565C

124C







































## Wiring Devices



#### **Merchandising Overview - Icons**

#### Icon Key



DIMMER

SINGLE POLE

#### **Energy Saving** Solutions

Motion Activated

Occupancy Sensor

go off when you exit

Dimmer Set the mood & save

energy

Fan Control

Single Pole

one location

3-Way

4-Wav

Set your comfort level

Controls one light from

Controls one light from two locations

Controls three lights

**Multi-Location Master** 

Controls one light from

Use with Multi-Location

advantage of multiple

many locations

Accessory

Master to take

location dimming

from two locations

Lights come on when

vou enter the room and



#### Shock Protection Code required shock protection GFCI



#### Tamper Resistant Prevents children



from inserting