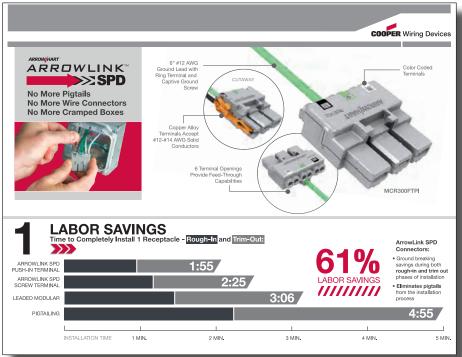

## PRINT COLLATERAL

COOPER WIRING DEVICES COMMERCIAL INDUSTRIAL MARKETING COMMUNICATIONS































# CORE

### LIGHTING CONTROLS





#### DIMMERS GOOD



#### HOME ENHANCEMENTS



#### ADVANCED LIGHTING CONTROLS



#### **DIMMERS BEST**



550C

5565C

124C







































## Wiring Devices



#### **Merchandising Overview - Icons**

#### Icon Key



DIMMER

SINGLE POLE

#### **Energy Saving** Solutions

Motion Activated

Occupancy Sensor

go off when you exit

Dimmer Set the mood & save

energy

Fan Control

Single Pole

one location

3-Way

4-Wav

Set your comfort level

Controls one light from

Controls one light from two locations

Controls three lights

**Multi-Location Master** 

Controls one light from

Use with Multi-Location

advantage of multiple

many locations

Accessory

Master to take

location dimming

from two locations

Lights come on when

v