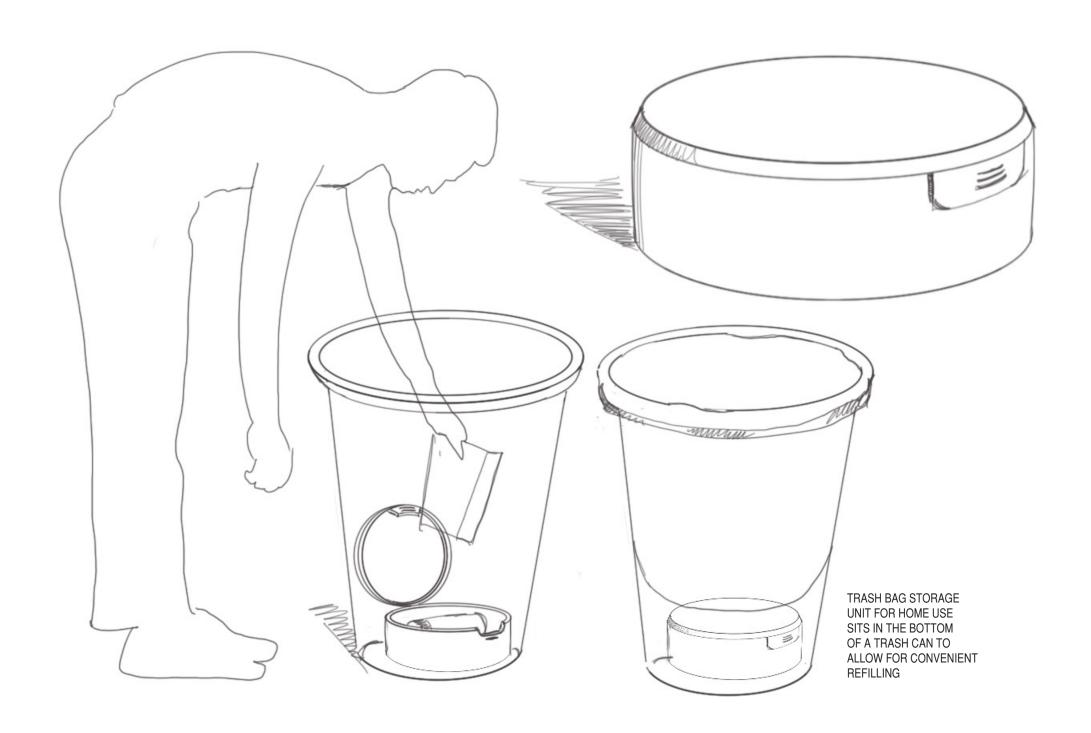

STORAGE INSERT CAN STAND ON ITS OWN

COMPLETE FEATURES FOR HOLDING COMPLETE CLEANING TOOL SET

COMPACT DISPENSER
THAT FITS ONLY 1 ROLL
OF TRASH BAGS AND
DOES NOT INCORPORATE
THE HOMER BUCKET