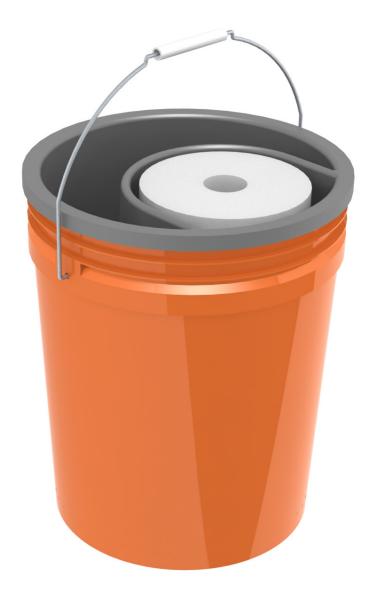

STORAGE INSERT CAN STAND ON ITS OWN

COMPLETE FEATURES FOR HOLDING COMPLETE CLEANING TOOL SET

COMPACT DISPENSER
THAT FITS ONLY 1 ROLL
OF TRASH BAGS AND
DOES NOT INCORPORATE
THE HOMER BUCKET