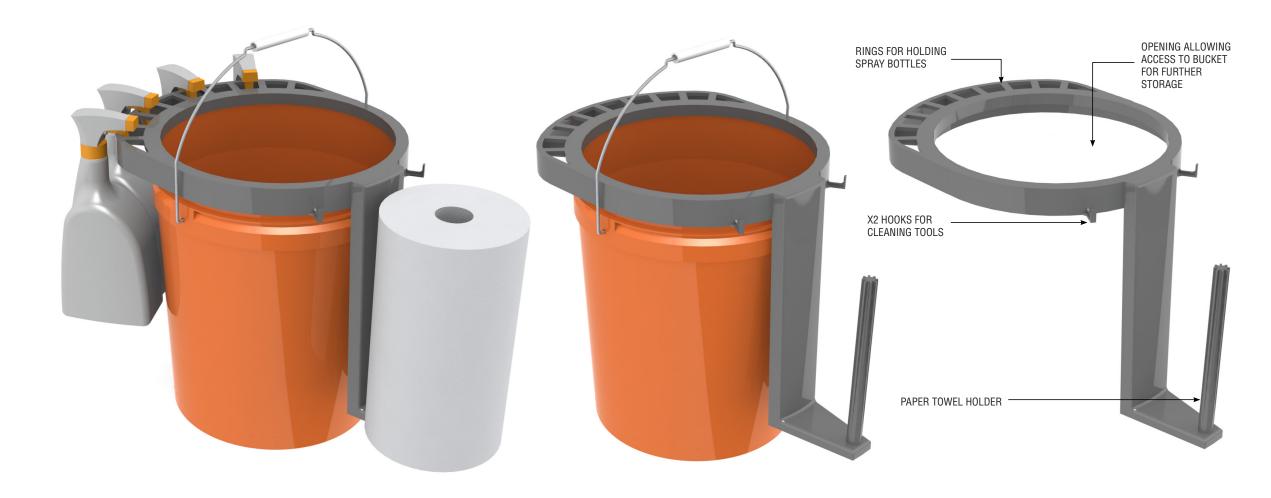

## CLEANING PRODUCT ACCESSORIES

LINE EXTENSION BRAINSTORMING

VIEW 1: BACK WITH CONTAINERS AND TOOL HOOK

VIEW 2: FRONT WITH HANGING HOLES

VIEW 1: CADDY ATTACHMENT WITH CLEANING SUPPLIES

VIEW 2: CADDY ATTACHMENT FITS TO BUCKET SIMILAR TO THE LIDS

STORAGE INSERT CAN STAND ON ITS OWN

COMPLETE FEATURES FOR HOLDING COMPLETE CLEANING TOOL SET

COMPACT DISPENSER
THAT FITS ONLY 1 ROLL
OF TRASH BAGS AND
DOES NOT INCORPORATE
THE HOMER BUCKET