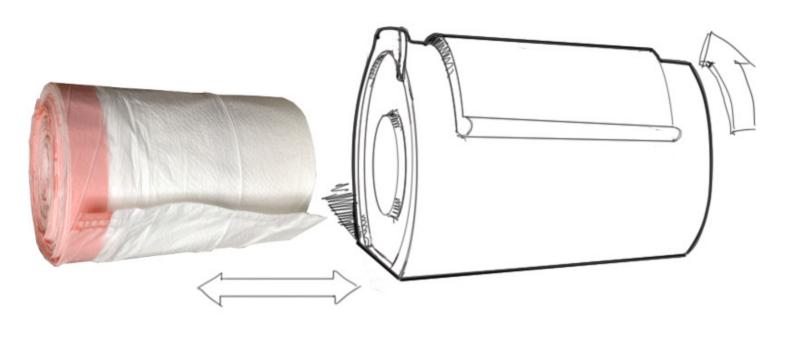

STORAGE INSERT CAN STAND ON ITS OWN

COMPLETE FEATURES FOR HOLDING COMPLETE CLEANING TOOL SET

COMPACT DISPENSER
THAT FITS ONLY 1 ROLL
OF TRASH BAGS AND
DOES NOT INCORPORATE
THE HOMER BUCKET