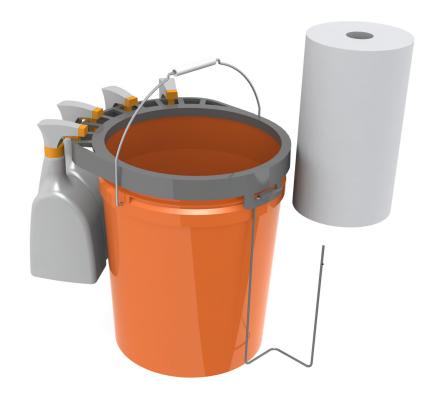

## CLEANING PRODUCT ACCESSORIES

LINE EXTENSION BRAINSTORMING

VIEW 1: BACK WITH CONTAINERS AND TOOL HOOK

VIEW 2: FRONT WITH HANGING HOLES

VIEW 1: CADDY ATTACHMENT WITH CLEANING SUPPLIES

VIEW 2: CADDY ATTACHMENT FITS TO BUCKET SIMILAR TO THE LIDS

STORAGE INSERT CAN STAND ON ITS OWN

COMPLETE FEATURES FOR HOLDING COMPLETE CLEANING TOOL SET

COMPACT DISPENSER
THAT FITS ONLY 1 ROLL
OF TRASH BAGS AND
DOES NOT INCORPORATE
THE HOMER BUCKET