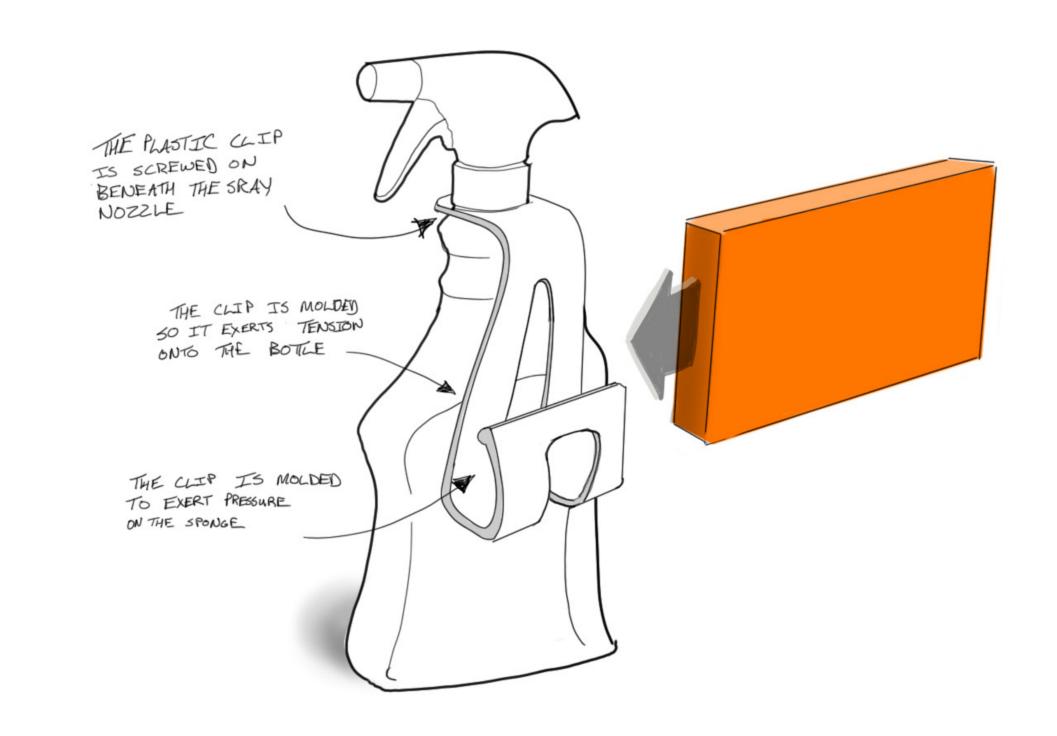

## CLEANING PRODUCT ACCESSORIES

LINE EXTENSION BRAINSTORMING





VIEW 1: BACK WITH CONTAINERS AND TOOL HOOK

VIEW 2: FRONT WITH HANGING HOLES



VIEW 1: CADDY ATTACHMENT WITH CLEANING SUPPLIES

VIEW 2: CADDY ATTACHMENT FITS TO BUCKET SIMILAR TO THE LIDS

VIEW 3: CADDY ATTACHMENT ALONE





THIS CONCEPT COULD NOT BE USED BECAUSE THE DRAFT AND NESTING REQUIREMENTS CAUSE THERE TO BE INSUFFICIENT SPACE TO STORE A SPRAY BOTTLE.



THIS CONCEPT COULD NOT BE USED BECAUSE THE INSERT CANNOT BE PLACED IN THE BUCKET WITHOUT REMOVING THE BUCKET HANDLE AND USES A SIGNIFICANT AMOUNT OF RESIN.











STORAGE INSERT CAN STAND ON ITS OWN



COMPLETE FEATURES FOR HOLDING COMPLETE CLEANING TOOL SET



COMPACT DISPENSER
THAT FITS ONLY 1 ROLL
OF TRASH BAGS AND
DOES NOT INCORPORATE
THE HOMER BUCKET