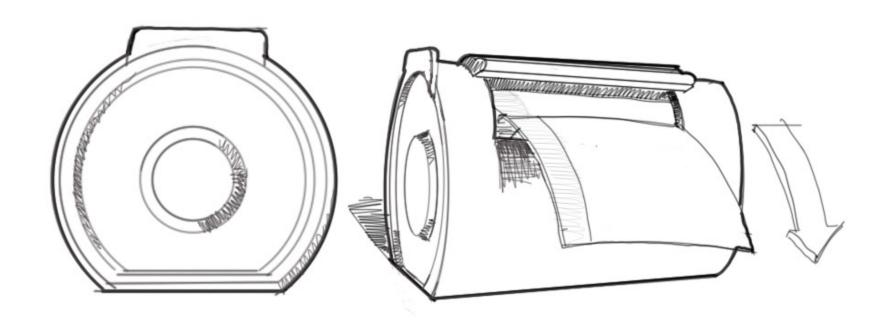

STORAGE INSERT CAN STAND ON ITS OWN

COMPLETE FEATURES FOR HOLDING COMPLETE CLEANING TOOL SET

COMPACT DISPENSER
THAT FITS ONLY 1 ROLL
OF TRASH BAGS AND
DOES NOT INCORPORATE
THE HOMER BUCKET