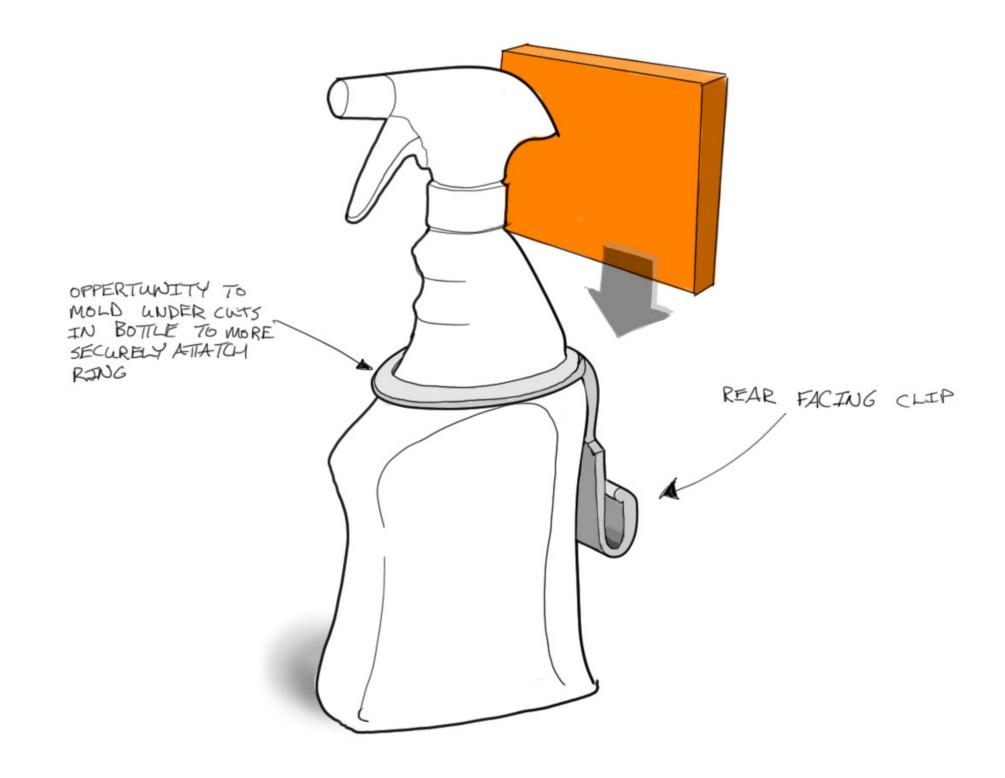

## CLEANING PRODUCT ACCESSORIES

LINE EXTENSION BRAINSTORMING

VIEW 1: BACK WITH CONTAINERS AND TOOL HOOK

VIEW 2: FRONT WITH HANGING HOLES

VIEW 1: CADDY ATTACHMENT WITH CLEANING SUPPLIES

VIEW 2: CADDY ATTACHMENT FITS TO BUCKET SIMILAR TO THE LIDS