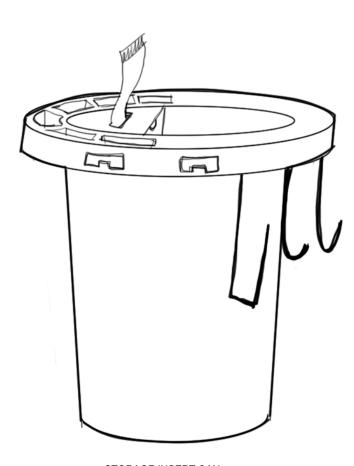

STORAGE INSERT CAN STAND ON ITS OWN

COMPLETE FEATURES FOR HOLDING COMPLETE CLEANING TOOL SET

COMPACT DISPENSER
THAT FITS ONLY 1 ROLL
OF TRASH BAGS AND
DOES NOT INCORPORATE
THE HOMER BUCKET