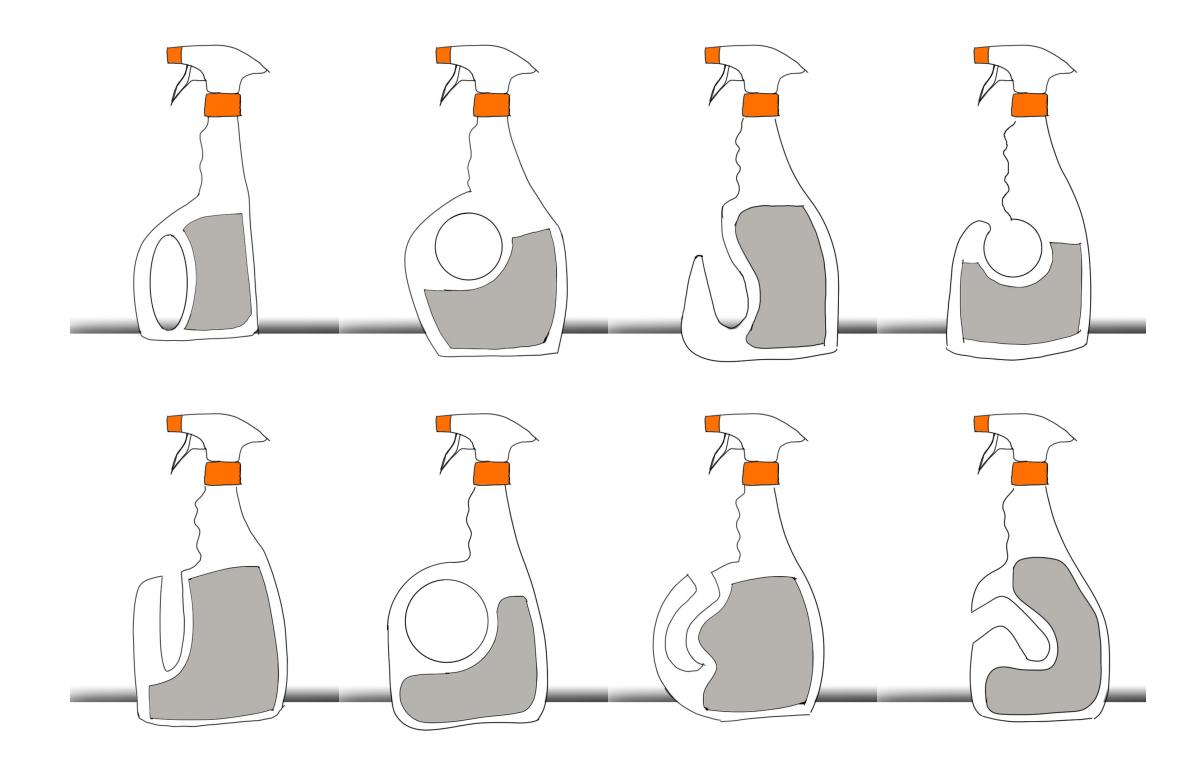

## CLEANING PRODUCT ACCESSORIES

LINE EXTENSION BRAINSTORMING

VIEW 1: BACK WITH CONTAINERS AND TOOL HOOK

VIEW 2: FRONT WITH HANGING HOLES

VIEW 1: CADDY ATTACHMENT WITH CLEANING SUPPLIES

VIEW 2: CADDY ATTACHMENT FITS TO BUCKET SIMILAR TO THE LIDS