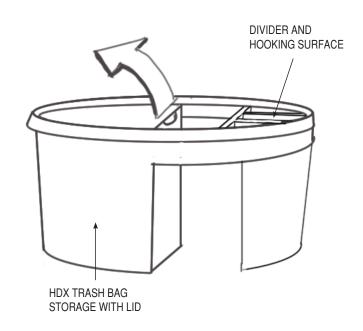

STORAGE INSERT CAN STAND ON ITS OWN

COMPLETE FEATURES FOR HOLDING COMPLETE CLEANING TOOL SET

COMPACT DISPENSER
THAT FITS ONLY 1 ROLL
OF TRASH BAGS AND
DOES NOT INCORPORATE
THE HOMER BUCKET