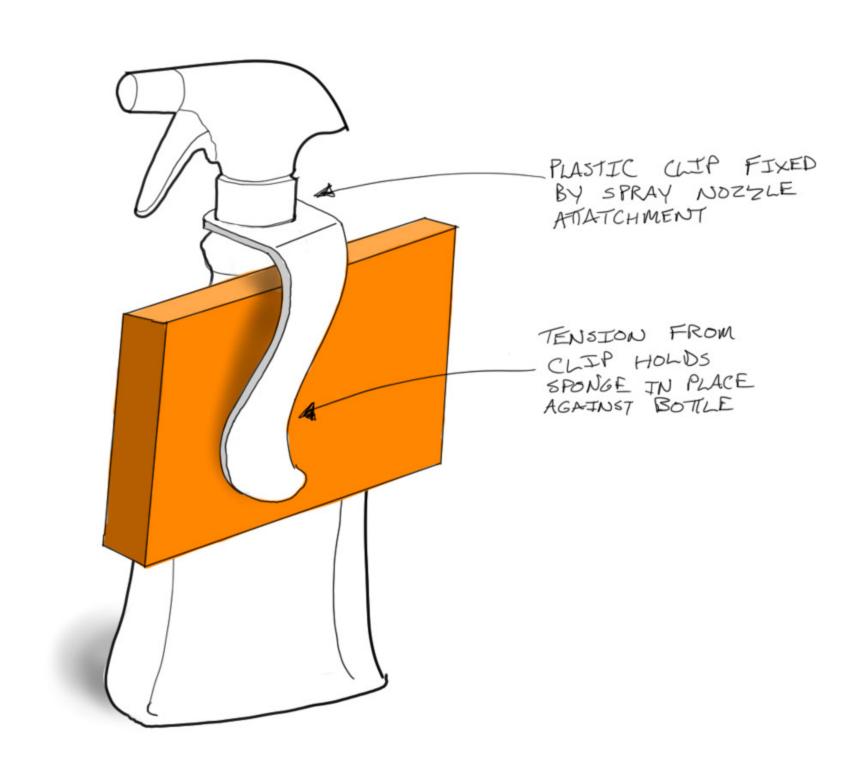

## CLEANING PRODUCT ACCESSORIES

LINE EXTENSION BRAINSTORMING

VIEW 1: BACK WITH CONTAINERS AND TOOL HOOK

VIEW 2: FRONT WITH HANGING HOLES

VIEW 1: CADDY ATTACHMENT WITH CLEANING SUPPLIES

VIEW 2: CADDY ATTACHMENT FITS TO BUCKET SIMILAR TO THE LIDS