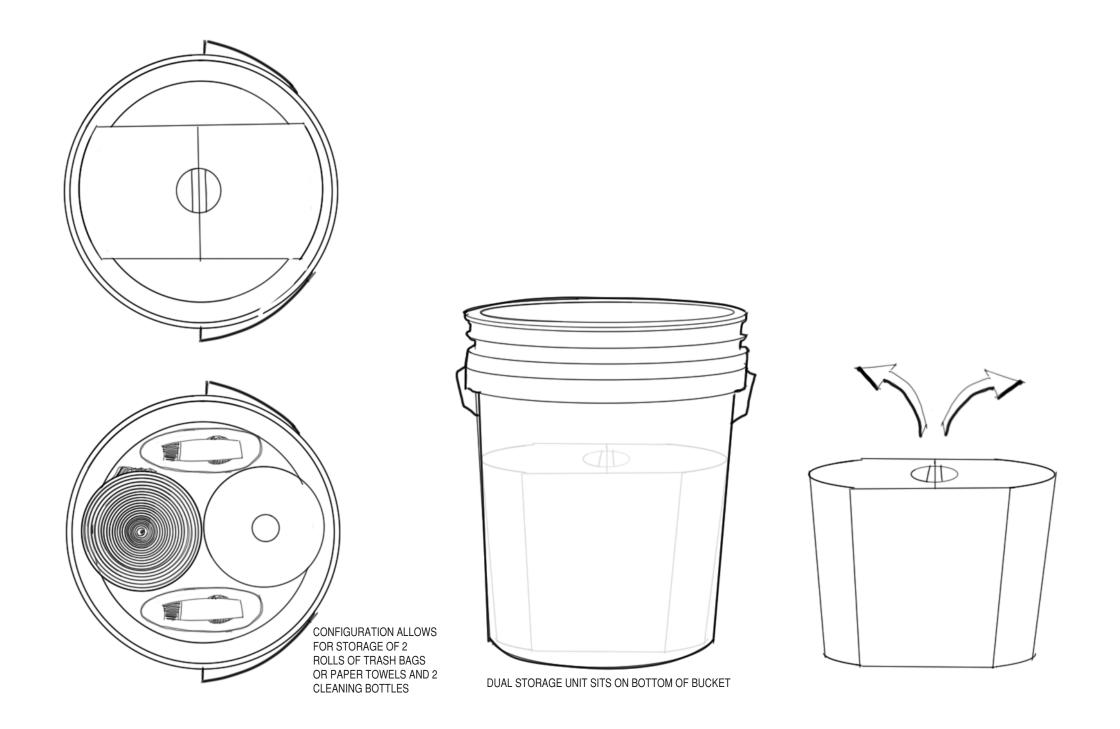

## CLEANING PRODUCT ACCESSORIES

LINE EXTENSION BRAINSTORMING

VIEW 1: BACK WITH CONTAINERS AND TOOL HOOK

VIEW 2: FRONT WITH HANGING HOLES

VIEW 1: CADDY ATTACHMENT WITH CLEANING SUPPLIES

VIEW 2: CADDY ATTACHMENT FITS TO BUCKET SIMILAR TO THE LIDS

VIEW 3: CADDY ATTACHMENT ALONE

THIS CONCEPT COULD NOT BE USED BECAUSE THE DRAFT AND NESTING REQUIREMENTS CAUSE THERE TO BE INSUFFICIENT SPACE TO STORE A SPRAY BOTTLE.

THIS CONCEPT COULD NOT BE USED BECAUSE THE INSERT CANNOT BE PLACED IN THE BUCKET WITHOUT REMOVING THE BUCKET HANDLE AND USES A SIGNIFICANT AMOUNT OF RESIN.