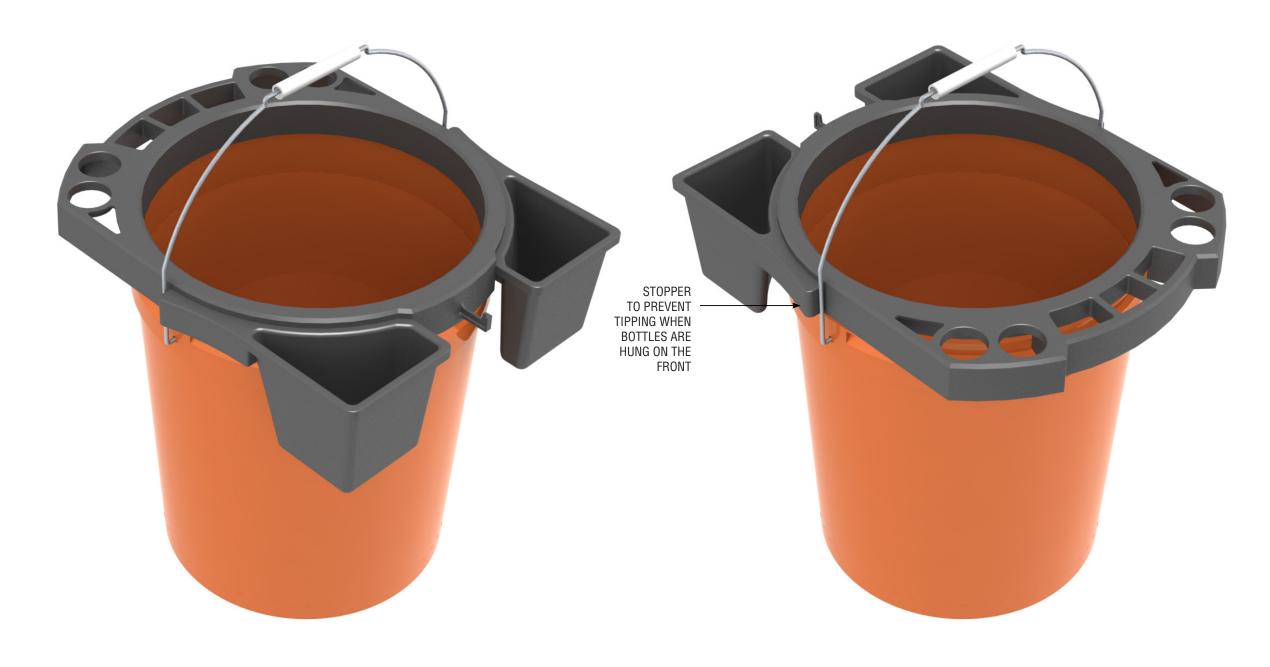

STORAGE INSERT CAN STAND ON ITS OWN

COMPLETE FEATURES FOR HOLDING COMPLETE CLEANING TOOL SET

COMPACT DISPENSER
THAT FITS ONLY 1 ROLL
OF TRASH BAGS AND
DOES NOT INCORPORATE
THE HOMER BUCKET