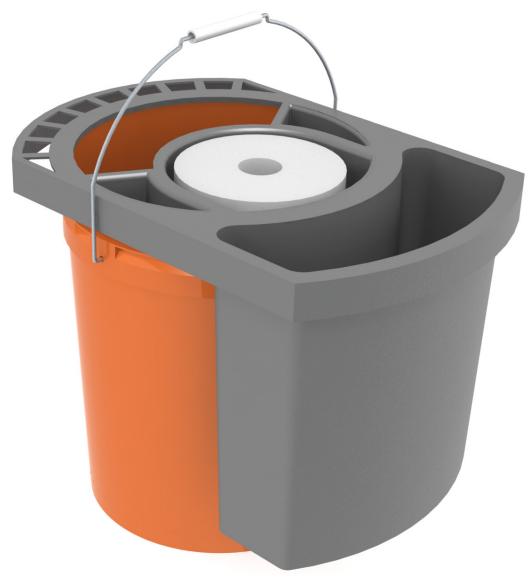

STORAGE INSERT CAN STAND ON ITS OWN

COMPLETE FEATURES FOR HOLDING COMPLETE CLEANING TOOL SET

COMPACT DISPENSER
THAT FITS ONLY 1 ROLL
OF TRASH BAGS AND
DOES NOT INCORPORATE
THE HOMER BUCKET