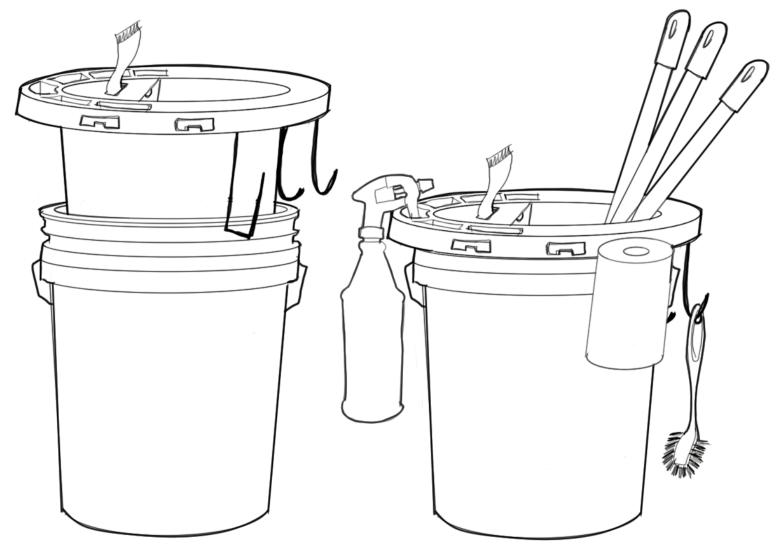

STORAGE INSERT CAN STAND ON ITS OWN

COMPLETE FEATURES FOR HOLDING COMPLETE CLEANING TOOL SET

COMPACT DISPENSER
THAT FITS ONLY 1 ROLL
OF TRASH BAGS AND
DOES NOT INCORPORATE
THE HOMER BUCKET