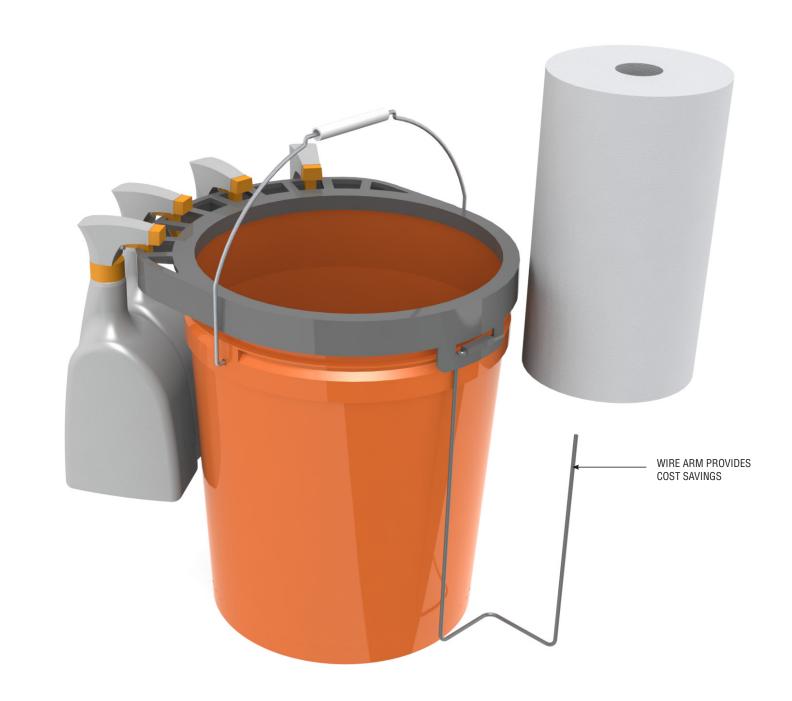

## CLEANING PRODUCT ACCESSORIES

LINE EXTENSION BRAINSTORMING

VIEW 1: BACK WITH CONTAINERS AND TOOL HOOK

VIEW 2: FRONT WITH HANGING HOLES

VIEW 1: CADDY ATTACHMENT WITH CLEANING SUPPLIES

VIEW 2: CADDY ATTACHMENT FITS TO BUCKET SIMILAR TO THE LIDS

STORAGE INSERT CAN STAND ON ITS OWN

COMPLETE FEATURES FOR HOLDING COMPLETE CLEANING TOOL SET

COMPACT DISPENSER
THAT FITS ONLY 1 ROLL
OF TRASH BAGS AND
DOES NOT INCORPORATE
THE HOMER BUCKET