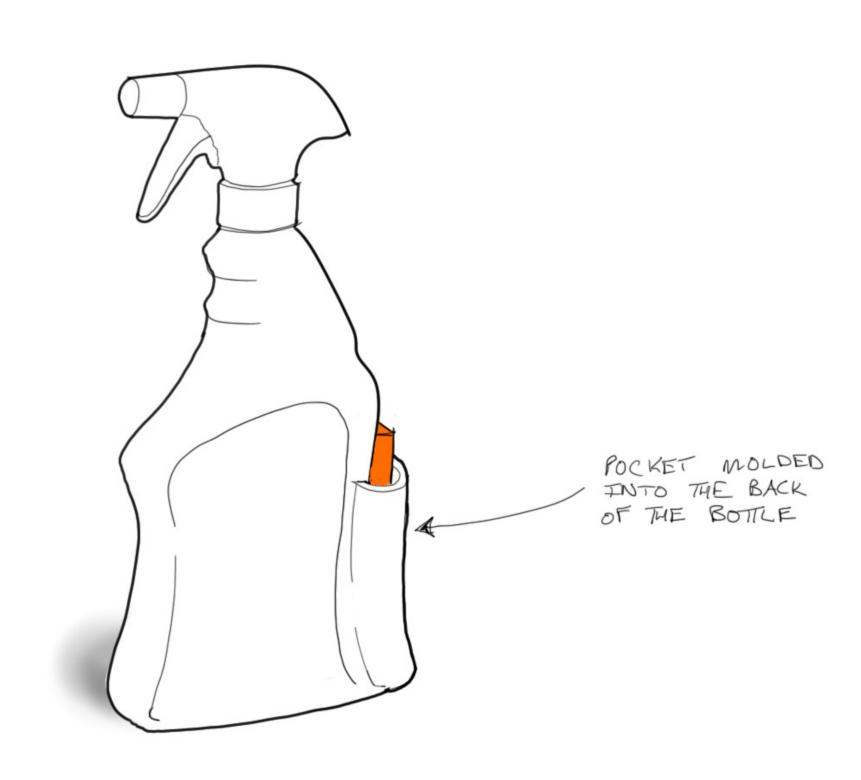

## CLEANING PRODUCT ACCESSORIES

LINE EXTENSION BRAINSTORMING

VIEW 1: BACK WITH CONTAINERS AND TOOL HOOK

VIEW 2: FRONT WITH HANGING HOLES

VIEW 1: CADDY ATTACHMENT WITH CLEANING SUPPLIES

VIEW 2: CADDY ATTACHMENT FITS TO BUCKET SIMILAR TO THE LIDS