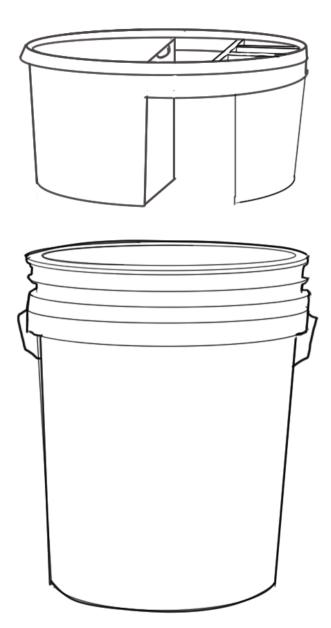

STORAGE INSERT CAN STAND ON ITS OWN

COMPLETE FEATURES FOR HOLDING COMPLETE CLEANING TOOL SET

COMPACT DISPENSER
THAT FITS ONLY 1 ROLL
OF TRASH BAGS AND
DOES NOT INCORPORATE
THE HOMER BUCKET